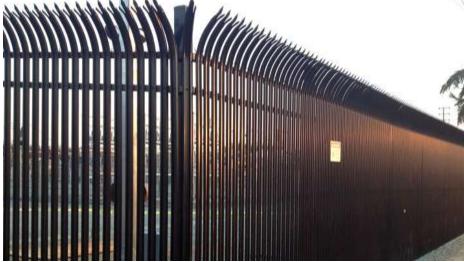

#### **Perimeter Protection**

Our electric fence solutions offer the following benefits

- Advance notice of intrusion that activates the alarm upon violation, causing the intruder to retreat.
- The presence of an electric fence deters intrusion.
- You are able to detect where and when an intrusion has taken place from the main control panel with our multi-zone systems.
- Wiolation / intrusion of the perimeter fence can automatically turn on floodlights
- In case of power failure, there is a back-up battery that runs the system for up-to 14 hours (more if required).