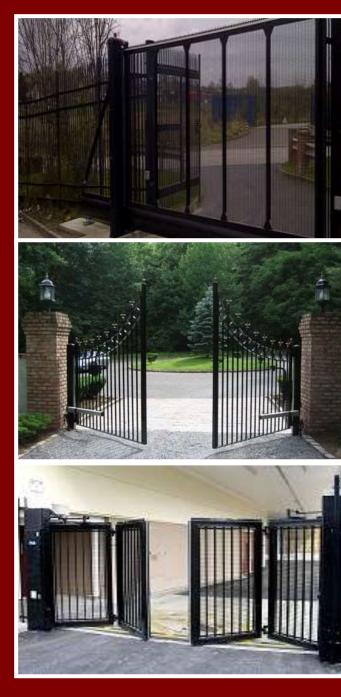

#### **Automatic Gates**

Automatic gates are used to control access into a secured area. Most commonly, automatic gates are used at the entrance to the facility, and are used to control vehicular access on and off of the site. For example, a manufacturing plant may use an automatic gate at its main entrance. They are of various types such as:

#### a. Slide Gate

The slide gate is mounted parallel to the inside of the fence and slides horizontally back and forth across the gate opening. The slide gate uses rollers on the bottom of the gate to support it. Slide gates are sometime also called "rolling gates" or "V-track gates"

#### b. Swing Gate

Swing gates are most commonly used in residential applications because of their low cost and ease of installation. Because swing gates travel over a large arc, space must be available to allow vehicles approaching the gate to remain clear while the gate opens or closes.

#### c. Bi-folding Gate

Bi-folding gates consist of two gate panels that are hinged together. When activated, these gate panels fold back onto themselves to allow access. Bi-folding gates require only a small footprint and are often a good choice when space is limited. Many bi-folding gates have relatively fast opening and closing speeds.