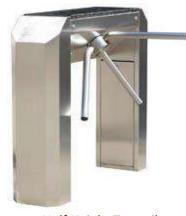

Access Control

**Revolving Door** 

Full Height Turnstile

Half Height Turnstile

Speed Gates

Man Trap

#### **Access Control**

Turnstiles provide superior access control by both detecting and deterring unauthorized entries. Unlike doors, turnstiles can limit the number of people who can enter or exit on each presented credential and control the direction of passage. In order to enter through a turnstile, a person must first present a valid credential.