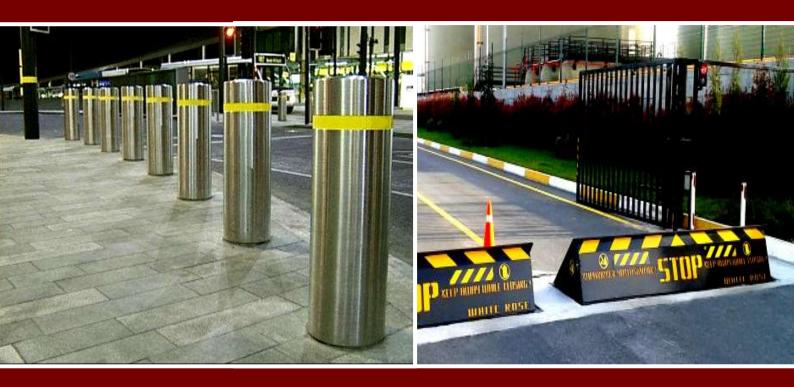

#### **Bollards**

We install rising and fixed bollards ideal for your specific needs. Our bollards are globally sourced and meet top notch safety requirements.

#### **Road Blockers**

Road blockers are designed especially for entrance points which have a threat of vehicle attack or for the ones that have high security requirements. If there is a threat of vehicle attack in addition to the control of vehicle access in high security applications, hydraulic road blockers are the unique solution and the most secure systems