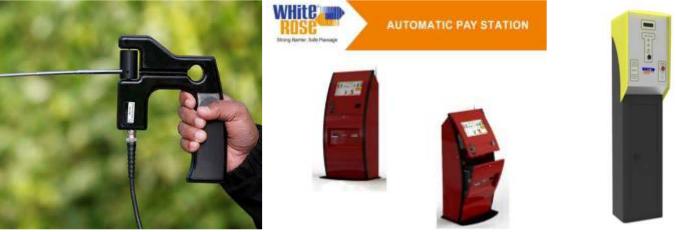

#### **Portable Explosive Detector**

The portable explosive detector is small enough to fit in your cargo pocket, but rugged enough for use in the real world. With the portable explosive detector, the collector handle and cover prevent user contamination, so you can have confidence in the results. With exceptional threat recognition and superior throughput, this product offers outstanding detection, performance, and reliability across the spectrum of customs, ports, and border control applications.

#### **Parking Management System**

Our parking management system uses the latest global technology and provides efficiency. This includes:

- Parking System With Ticket Manage and make faster the entry/exits as systematically.
- Parking System With Ticket and LPR
- Parking System With LPR
- Parking Guidance System