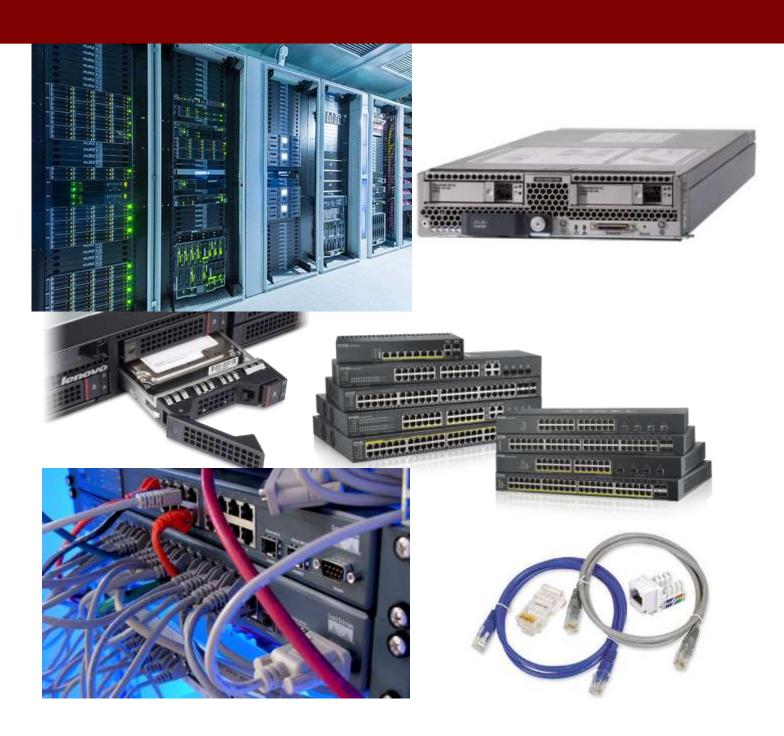

#### **Network Solutions**

We provide tailor-made networking solutions to businesses in all kinds of industry. They include:

- Data Centres
- Servers
- Switches
- Cabinets
- 🗑 Storage & Backup
- PABX