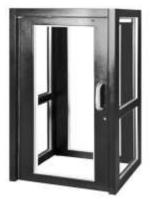

Access Control

**Revolving Door** 

Full Height Turnstile

Half Height Turnstile

Speed Gates

Man Trap

#### **Access Control**

Turnstiles provide superior access control by both detecting and deterring unauthorized entries. Unlike doors, turnstiles can limit the number of people who can enter or exit on each presented credential and control the direction of passage. In order to enter through a turnstile, a person must first present a valid credential.