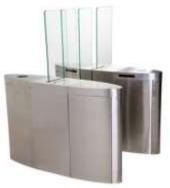

Access Control

**Revolving Door** 

Full Height Turnstile

Half Height Turnstile

Speed Gates

Man Trap

#### **Access Control**

Turnstiles provide superior access control by both detecting and deterring unauthorized entries. Unlike doors, turnstiles can limit the number of people who can enter or exit on each presented credential and control the direction of passage. In order to enter through a turnstile, a person must first present a valid credential.