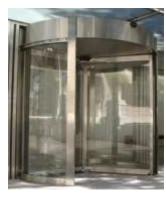

Access Control

**Revolving Door** 

Full Height Turnstile

Half Height Turnstile

Speed Gates

Man Trap

#### **Access Control**

Turnstiles provide superior access control by both detecting and deterring unauthorized entries. Unlike doors, turnstiles can limit the number of people who can enter or exit on each presented credential and control the direction of passage. In order to enter through a turnstile, a person must first present a valid credential.