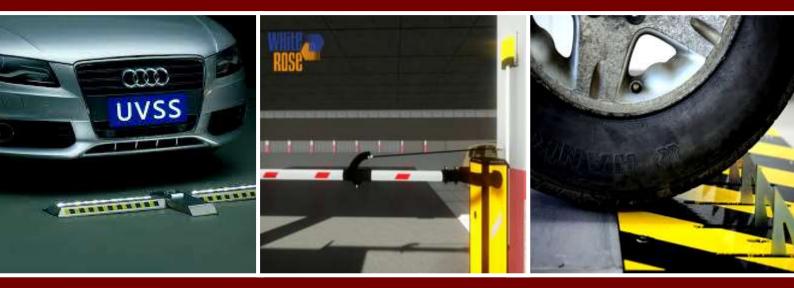

#### Under Vehicle Surveillance System (UVSS)

Our UVSS solutions are designed to scan, monitor, and digitally record crisp, clear digital video images of the entire width of a vehicle's undersides - all with one permanent or portable system. It's an ideal solution for governmental, military, corporate, and transportation facilities - wherever complete vehicle monitoring is required.

#### a. Boom Barriers

Our Automatic Boom Barriers offer efficient security at exit and entry points of factories, office complexes, condominiums, parking lots, toll plazas, or any roadway entry where medium to heavy traffic is expected. The boom barrier is aesthetically designed with sleek and modern looks. Features of the boom barrier include an inbuilt anti-crush safety device, which suspends the motion of the boom, should it meet any obstruction

#### **b. Spike Barriers**

The spike barrier is designed to offer protection in both directions on entry and exit. The compact design allows for the minimum of excavation work and simplifies the installation.