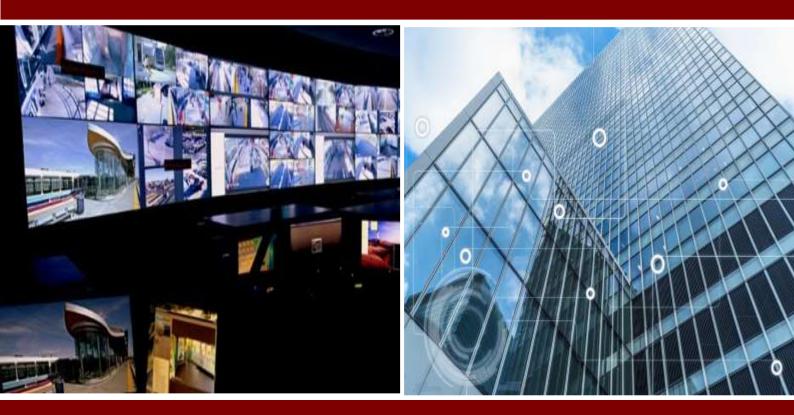

#### **CCTV and Intruder Alarms**

Blits Proof can provide customized CCTV solutions for your office, home, commercial property or compound. Current advancements of communication infrastructure have opened up a new world of CCTV remote surveillance. We specialize in CCTV installation of systems ranging from analogue cameras to large scale High Definition IP camera application. Our alarm systems are activated when an electrical circuit is broken or motion is detected. It can even be integrated with video surveillance and other security systems, enabling a coordinated response between cameras, motion detectors and intruder alarms.