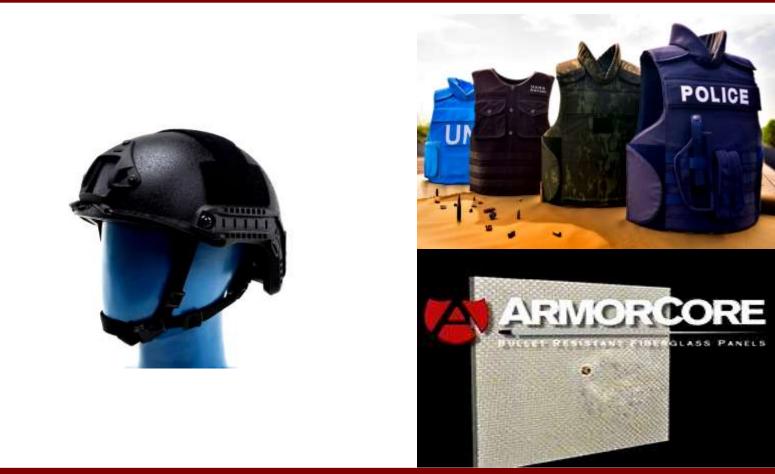

#### **Bullet Proof Vests and Helmets**

Our Bulletproof Vests and helmets offer excellent light weight ballistic protection against a spectrum of ballistic threats. We strive for the same things you look for when it comes to protective gear. We maintain the highest standards and guidelines for all bulletproof vests and helmets for quality delivery.

#### **Bullet Proof Panels**

We supply ArmorCore<sup>®</sup> bullet resistant fiberglass panels, manufactured by Waco Composites, which deliver superior security against bullets and blast fragments. Our product variety offers ballistic resistant panels in 8 different levels of protection: Level 1 – Level 8. Each level is rigorously tested to meet or exceed UL specifications for that specific level. All levels are UL certified and come backed with our warranty.