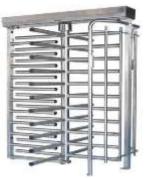

Access Control

**Revolving Door** 

Full Height Turnstile

Half Height Turnstile

Speed Gates

Man Trap

#### **Access Control**

Turnstiles provide superior access control by both detecting and deterring unauthorized entries. Unlike doors, turnstiles can limit the number of people who can enter or exit on each presented credential and control the direction of passage. In order to enter through a turnstile, a person must first present a valid credential.