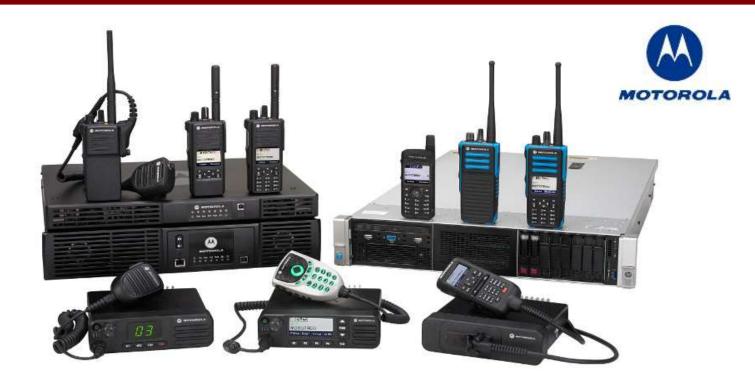

#### **RF Communication Equipment**

We specialise in all aspects of Two Way Radio Communications including:

- Two way Radio Sales, Repair & Service
- Walkie Talkie and System Hire
- Two Way Radio System Design along with Aerial Infrastructure
- Two Way Radio System Installations
- 🗑 IT Equipment
- Guyed Mast towers