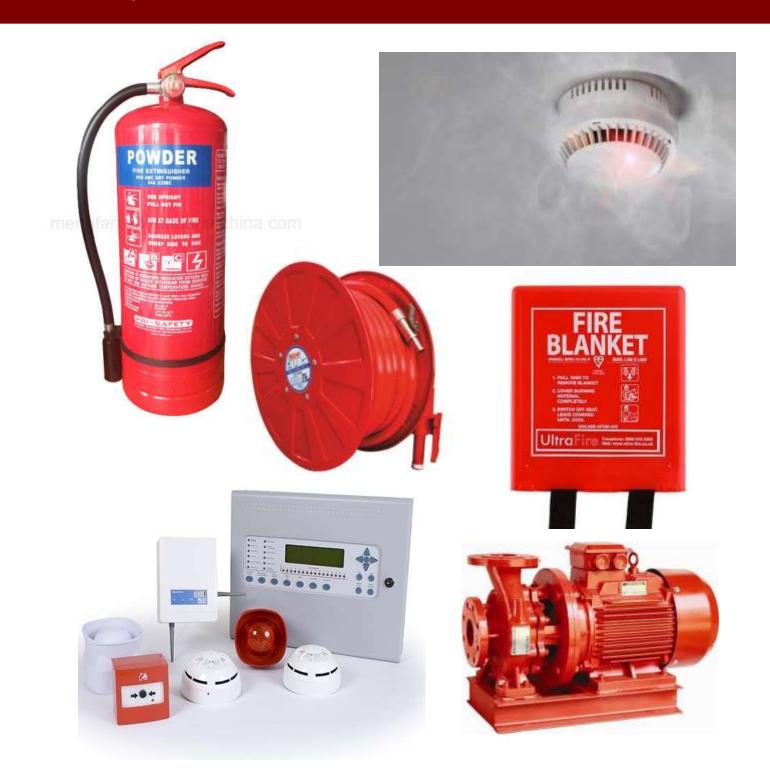

### **Fire Equipment & Fire Alarm Systems**

Fire detection and fire-fighting equipment designed to keep people and property from the adverse effects of uncontrolled fire:

- Smoke Detectors
- Fire Alarm Systems
- Hose Reels
- Fire Blankets
- Fire Pumps
- Fire Extinguishers