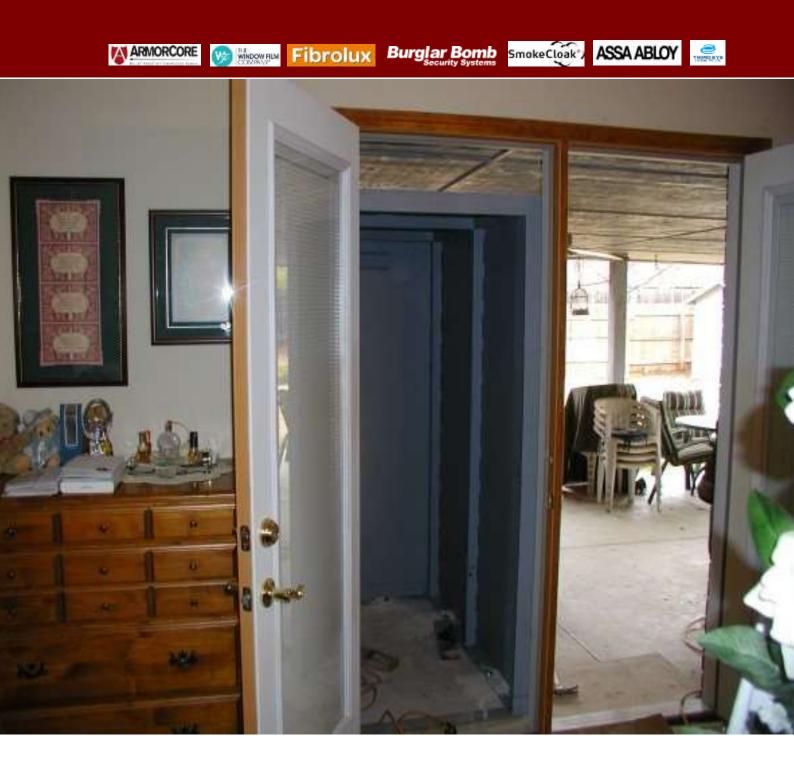

#### Safe Haven

A safe haven/safe room is a shelter, detached or built within a structure that is strong enough to provide safety from any or all catastrophic events. The type of event you want to be safe from (e.g., a weather event, a terrorist event) will determine the specifications of the safe room. We comply to specifications and guidelines set by the International Code Council. The support structure of this room will be either steel beams or bricks and concrete blocks