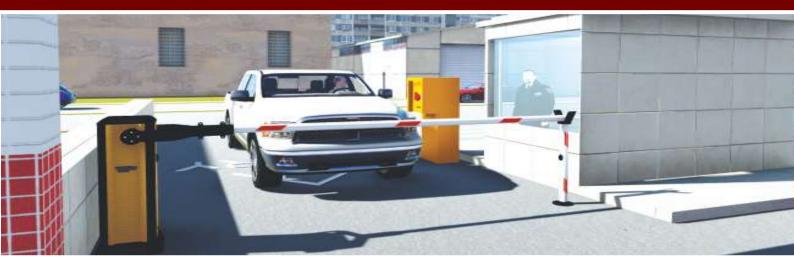

#### a. Boom Barriers

Our Automatic Boom Barriers offer efficient security at exit and entry points of factories, office complexes, condominiums, parking lots, toll plazas, or any roadway entry where medium to heavy traffic is expected. The boom barrier is aesthetically designed with sleek and modern looks. Features of the boom barrier include an inbuilt anti-crush safety device, which suspends the motion of the boom, should it meet any obstruction